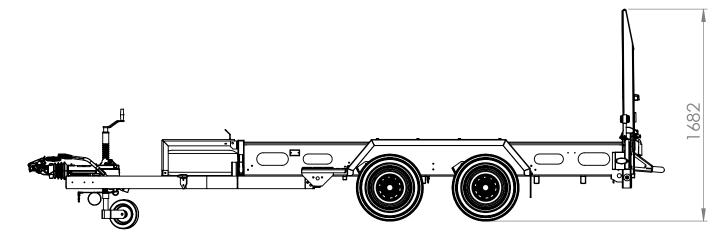

| The information contained in this      |
|----------------------------------------|
| drawing is the sole property of        |
| Indespension Ltd. Any reproduction     |
| in part or as a whole without the      |
| written permission of Indespension Ltd |
| is prohibited.                         |

|  | UNLESS OTHERWISE SPECIFIED: |                     |       | NAME | SIGNATURE | DATE    |
|--|-----------------------------|---------------------|-------|------|-----------|---------|
|  | MCHG. TOLERANCE: +          | +/- 0.25<br>+/- 1.0 | DRAWN | CS   |           | 12/02/1 |
|  |                             | +/- 0.25            | CHK'D |      |           |         |

TITLE:

Indespension Ltd Chorley New Road Horwich, Bolton BL6 6HG. Tel. 01204 478500 Fax. 01204 478581

| aaterial:<br>