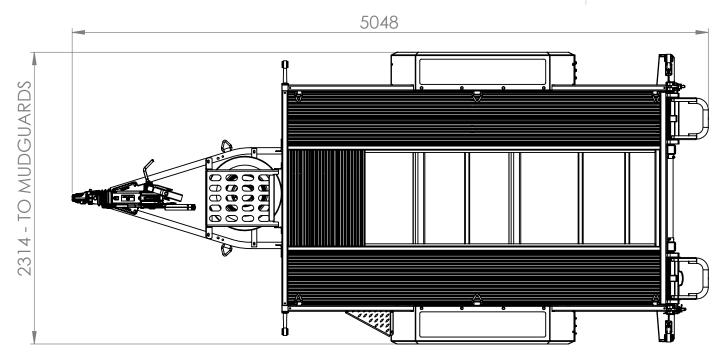

| The information contained in this      |
|----------------------------------------|
| drawing is the sole property of        |
| Indespension Ltd. Any reproduction     |
| in part or as a whole without the      |
| written permission of Indespension Ltd |
| is prohibited.                         |

|  | UNLESS OTHERWISE SPECIFIED: |                     |       | NAME | SIGNATURE | DATE    |
|--|-----------------------------|---------------------|-------|------|-----------|---------|
|  | MCHG. TOLERANCE: +          | +/- 0.25<br>+/- 1.0 | DRAWN | CS   |           | 12/02/1 |
|  |                             | +/- 0.25            | CHK'D |      |           |         |

TITLE:

Indespension Ltd Chorley New Road Horwich, Bolton BL6 6HG. Tel. 01204 478500 Fax. 01204 478581

| aaterial:<b